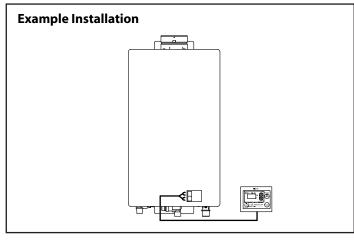

## Tankless Water Heater Accessories Specification Sheet **Remote Controller Cord**

- Fully insulated cord with the proper connectors for a simple installation with Noritz tankless water heaters
- Available in 10' or 26' length that can accommodate for any convenient location for the Remote Controller
- Comes included with most models (except for NR66 Series, NR71 Series, NR98-DVC, and NC199-DVC models)\*