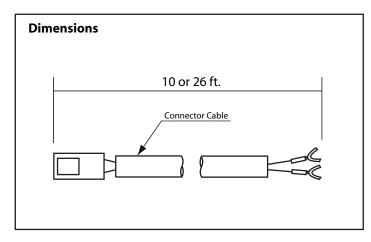

## Tankless Water Heater Accessories Specification Sheet **Remote Controller Cord**

- Fully insulated cord with the proper connectors for a simple installation with Noritz tankless water heaters
- Available in 10' or 26' length that can accommodate for any convenient location for the Remote Controller
- Comes included with most models (except for NR66 Series, NR71 Series, NR98-DVC, and NC199-DVC models)\*

## **Remote Controller Cord**

10' length (#RC-CORD10)

26' length (#RC-CORD26)