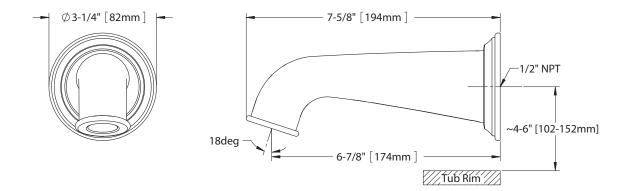

#### FEATURES

- Laminar flow
- Brass construction
- 1/2" NPT connection

#### PRODUCT SPECIFICATION

The tub spout shall have a laminar flow. Product shall feature brass construction. Product shall have 1/2" NPT connection. Product shall be TOTO Model TS220E#\_\_\_\_.

#### **SPECIFICATIONS**

- Warranty Lifetime Limited Warranty
  (Residential Use)
  - One Year (Commercial Use) Brass
- Material
- Shipping Weight 2.75 lbs.
- Shipping Dimensions 9-1/4"L x 4"W x 3-1/2"H