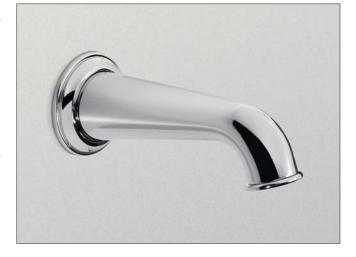

## **TS220E** Vivian<sup>™</sup> Wall Spout

#### FEATURES

- Laminar flow
- Brass construction
- 1/2" NPT connection

#### PRODUCT SPECIFICATION

The tub spout shall have a laminar flow. Product shall feature brass construction. Product shall have 1/2" NPT connection. Product shall be TOTO Model TS220E#\_\_\_\_.