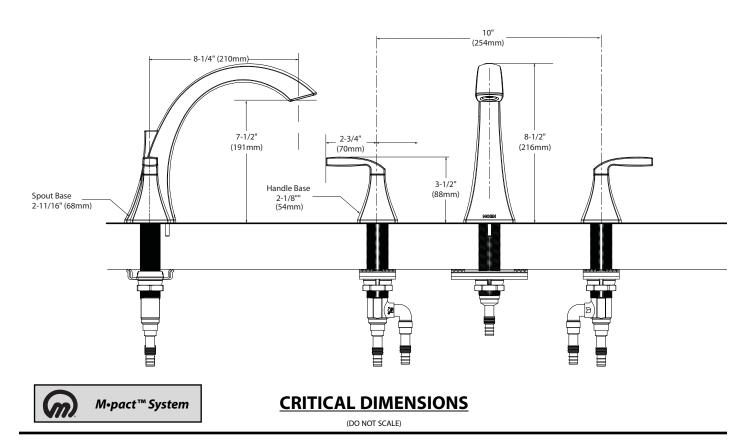

Models: T693 series

Valves: 4792, 4793, 4796, 4797, 4798

FOR MORE INFORMATION CALL: 1-800-BUY-MOEN

www.moen.com