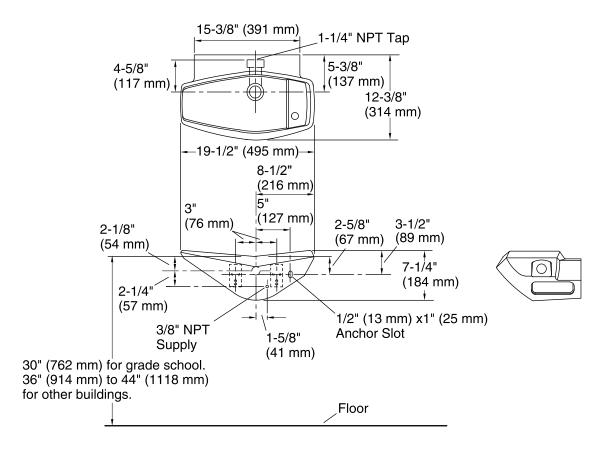

## **Technical Information**

All product dimensions are nominal. Installation: Wall-mount