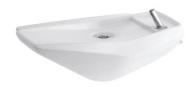

Serra™ Drinking Fountain K-5250

### **Features**

- Vitreous china.
- Wall-mount.
- Brushed chrome lever-operated fitting.
- 1-1/4" trap with brushed chrome strainer.